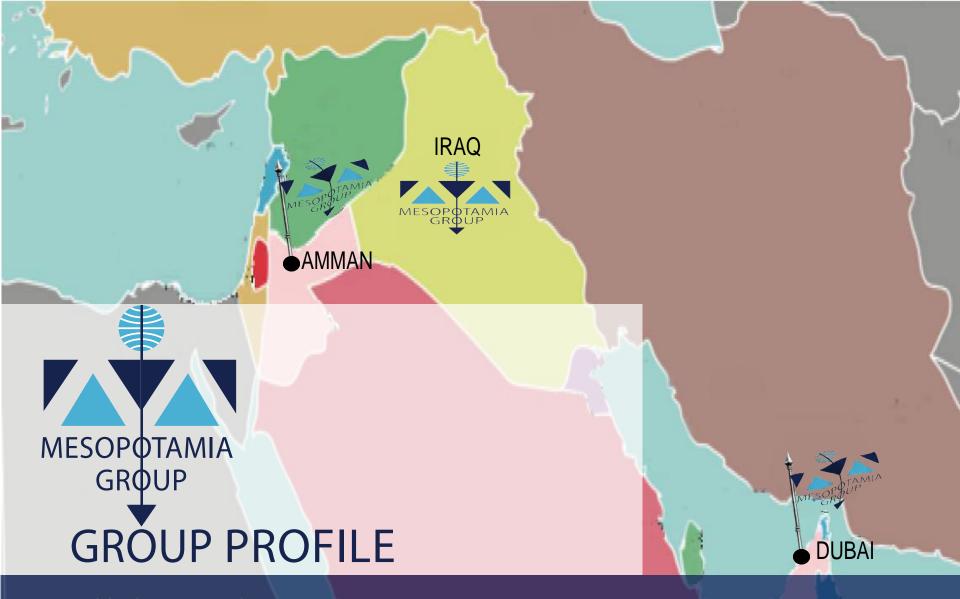

All throughout this time, our policy has been to provide the Oil & Gas systems to the IRAQI & Middle East along- side with professional experience to supply, design, install and maintain these systems, whether through our local branches in Baghdad, Basra, Kirkuk or our branches abroad in Amman and Dubai.