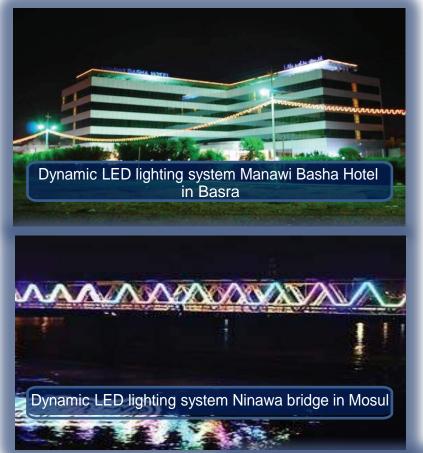

Belzona is a British company established in 1952, which is the global designer and manufacturer of repair composite materials and industrial protective coatings.

Our creative & professional staff is fully responsible of the designing, supplying and installation of the dynamic LED lighting systems, such as what we have done Creativity in the Ninawa bridge project addition to the Manawi Basha Hotel in Basra.