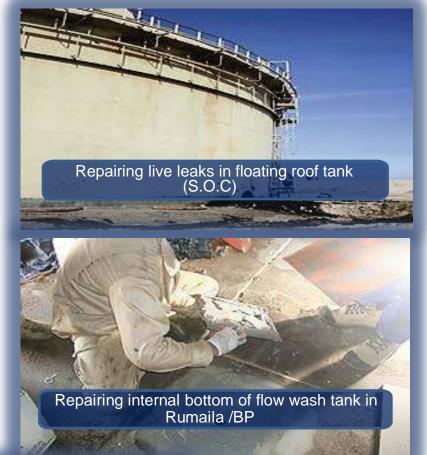

Since we are the only one and the exclusive Representative of the Belzona inside Iraq. Mesopotamia Group has a certified crew who has the full ability to provide the filling & coating applications for the tanks, pipes flaws and heat exchangers and any equipment may be affected by corrosion and erosion.

Belzona is a British company established in 1952, which is the global designer and manufacturer of repair composite materials and industrial protective coatings.

Our creative & professional staff is fully responsible of the designing, supplying and installation of the dynamic LED lighting systems, such as what we have done Creativity in the Ninawa bridge project addition to the Manawi Basha Hotel in Basra.