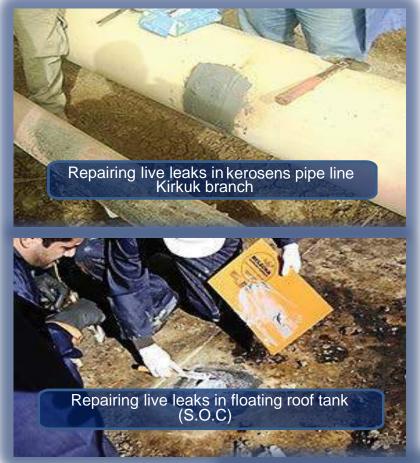

Since we are the only one and the exclusive Representative of the Belzona inside Iraq. Mesopotamia Group has a certified crew who has the full ability to provide the filling & coating applications for the tanks, pipes flaws and heat exchangers and any equipment may be affected by corrosion and erosion.

Belzona is a British company established in 1952, which is the global designer and manufacturer of repair composite materials and industrial protective coatings.

Our creative & professional staff is fully responsible of the designing, supplying and installation of the dynamic LED lighting systems, such as what we have done Creativity in the Ninawa bridge project addition to the Manawi Basha Hotel in Basra.